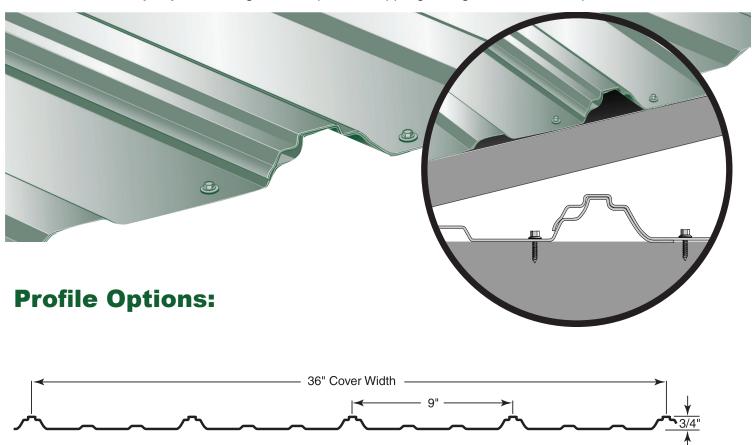

## LYNX

The Everlast Metals LYNX Series is 38" wide and provides 36" of coverage. The major ribs are 9" apart and approximately 3/4" high with two minor ribs in between that are a full 3/16" high. A stiffener is added to all the major ribs which, along with the superior thickness of the steel, makes this panel extremely strong. This not only adds considerable durability to your building, but also prevents rippling during the construction process.