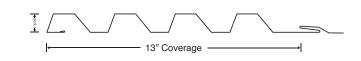

#### **Features:**

- 35-Year finish warranty
- Minimum length of 5'
- Max length of 20'
- Panel width 13"
- ASTM E283 (air infiltration)
- ASTM E331 (water infiltration)
- Recommended for application over solid framing