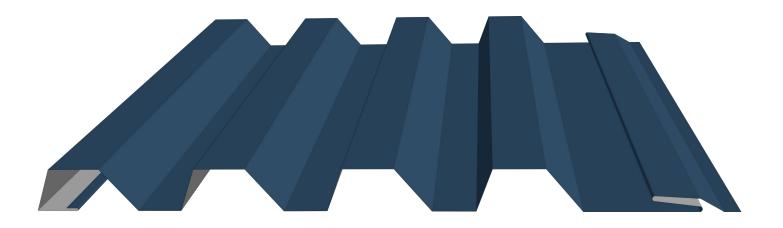

# Tetra™

The Everlast Metals Tetra<sup>™</sup> is a concealed fastened metal wall panel, with unique angles and rib patterns which can be combined to create an individualized style. Can be installed in a vertical or horizontal wall application. Ideal for fascia and equipment screen applications as well.

10 Enterprise Court, Lebanon, PA 17042 Local: (717) 389-0234 Fax: (717) 450-4348 (800) 418-5057

Shown in vertical and horizontal applications

www.everlastmetals.com