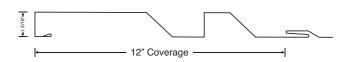

#### Features:

- 35-Year finish warranty
- Minimum length of 5'
- Max length of 20'
- Panel width 12"
- ASTM E283 (air infiltration)
- ASTM E331 (water infiltration)
- Recommended for application over solid framing