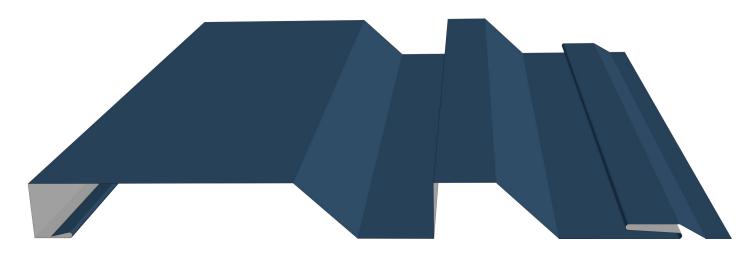

## **FL-550**

The Everlast Metals FL-550 is a concealed fastened metal wall panel with unique angles and rib patterns which can be combined to create an individualized style. Can be installed in a vertical or horizontal wall application. Ideal for fascia and equipment screen applications as well.

#### Features:

- 35-Year finish warranty
- Minimum length of 5'
- Max length of 20'
- Panel width 12"
- ASTM E283 (air infiltration)
- ASTM E331 (water infiltration)
- Recommended for application over solid framing