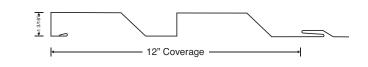

#### **Features:**

- 35-Year finish warranty
- Minimum length of 5'
- Max length of 20'
- Panel width 12"
- ASTM E283 (air infiltration)
- ASTM E331 (water infiltration)
- Recommended for application over solid framing