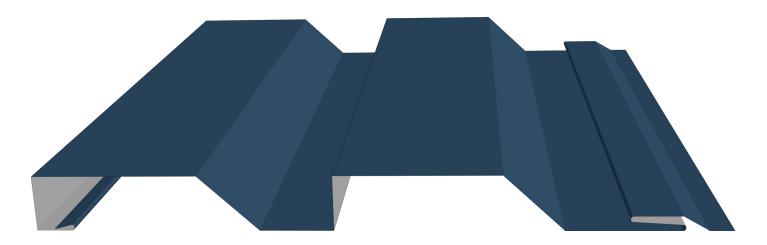

# **Everlast Metals FL-350**

The Everlast Metals FL-350 is a concealed fastened metal wall panel with unique angles and rib patterns which can be combined to create an individualized style. Can be installed in a vertical or horizontal wall application. Ideal for fascia and equipment screen applications as well.

10 Enterprise Court, Lebanon, PA 17042 Local: (717) 389-0234 Fax: (717) 450-4348 (800) 418-5057

Shown in vertical and horizontal applications